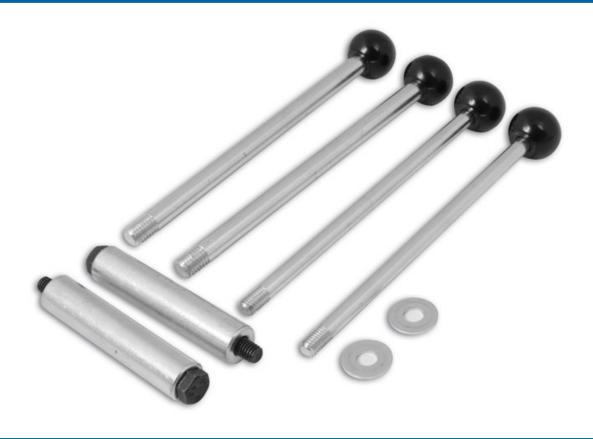

## **Support Guide Set - for VAG**

With access tight in the engine bay VAG have designed the front end of certain vehicles to slide forward giving more room for cam belt and engine servicing, These tools are used through the front panel allowing the front end to be slid forward and held in the service position

## **Additional Information**

- 17mm x 2 guides equivalent to OEM 3369.
- 8mm x 2 guides equivalent to OEM 3411, T20070, T30092.
- 10mm x 2 guides equivalent to OEM T10093.
- · These tools are for guidance only and should not be put under any pressure.
- · Drain radiator if necessary to reduce load. Made in Sheffield.